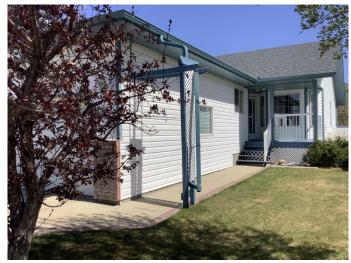

#### \$429,900

3 Bedroom, 3.00 Bathroom, 1,258 sqft Residential on 0.09 Acres

Rosedale Meadows, Red Deer, Alberta

This beautifully maintained home is move-in-ready and located in an adult oriented community with great neighbors. The main floor features your laundry room, a spacious primary bedroom with a 3 piece ensuite and a walk-in closet, a 2nd large bedroom at the front of the home and a 4 piece bathroom. Enjoy a well appointed kitchen with a pantry and an eating area, and a door out to your backyard for relaxation time. Spread out in the large living room with an attached dining area with plenty of room to entertain guests. The fully finished basement offers a third bedroom, a den, a 3 piece bathroom, a generous utility room with ample storage, and an extra large family room great for t.v. watching, exercise equipment, or just hanging with the friends and family. There are also extra areas for storage down here. The double attached garage has extra room for a tool bench and more. The backyard is basically maintenance free with a large deck and patio area complete with a gas bbq and hookup. Don't worry about heat this winter as there is a brand new high efficacy furnace and hot water tank this past fall. This home is in great shape and ready for its new owner to enjoy its comfort and charm. All this and more with NO H.O.A fees.

## Exterior

| Exterior Features | BBQ gas line                         |
|-------------------|--------------------------------------|
| Lot Description   | Back Yard, Low Maintenance Landscape |
| Roof              | Asphalt Shingle                      |