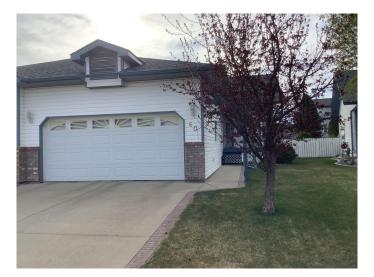

# \$429,900 - 60 Rowell Close, Red Deer

MLS® #A2218830

#### \$429,900

3 Bedroom, 3.00 Bathroom, 1,258 sqft Residential on 0.09 Acres

Rosedale Meadows, Red Deer, Alberta

This beautifully maintained home is move-in-ready and located in an adult oriented community with great neighbors. The main floor features your laundry room, a spacious primary bedroom with a 3 piece ensuite and a walk-in closet, a 2nd large bedroom at the front of the home and a 4 piece bathroom. Enjoy a well appointed kitchen with a pantry and an eating area, and a door out to your backyard for relaxation time. Spread out in the large living room with an attached dining area with plenty of room to entertain guests. The fully finished basement offers a third bedroom, a den, a 3 piece bathroom, a generous utility room with ample storage, and an extra large family room great for t.v. watching, exercise equipment, or just hanging with the friends and family. There are also extra areas for storage down here. The double attached garage has extra room for a tool bench and more. The backyard is basically maintenance free with a large deck and patio area complete with a gas bbq and hookup. Don't worry about heat this winter as there is a brand new high efficacy furnace and hot water tank this past fall. This home is in great shape and ready for its new owner to enjoy its comfort and charm. All this and more with NO H.O.A fees.

## Amenities

| Parking Spaces | 4                      |
|----------------|------------------------|
| Parking        | Double Garage Attached |
| # of Garages   | 2                      |

## Exterior

| Exterior Features | BBQ gas line                         |
|-------------------|--------------------------------------|
| Lot Description   | Back Yard, Low Maintenance Landscape |
| Roof              | Asphalt Shingle                      |