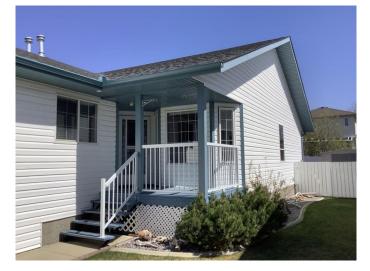

#### \$429,900

3 Bedroom, 3.00 Bathroom, 1,258 sqft Residential on 0.09 Acres

Rosedale Meadows, Red Deer, Alberta

This beautifully maintained home is move-in-ready and located in an adult oriented community with great neighbors. The main floor features your laundry room, a spacious primary bedroom with a 3 piece ensuite and a walk-in closet, a 2nd large bedroom at the front of the home and a 4 piece bathroom. Enjoy a well appointed kitchen with a pantry and an eating area, and a door out to your backyard for relaxation time. Spread out in the large living room with an attached dining area with plenty of room to entertain guests. The fully finished basement offers a third bedroom, a den, a 3 piece bathroom, a generous utility room with ample storage, and an extra large family room great for t.v. watching, exercise equipment, or just hanging with the friends and family. There are also extra areas for storage down here. The double attached garage has extra room for a tool bench and more. The backyard is basically maintenance free with a large deck and patio area complete with a gas bbq and hookup. Don't worry about heat this winter as there is a brand new high efficacy furnace and hot water tank this past fall. This home is in great shape and ready for its new owner to enjoy its comfort and charm. All this and more with NO H.O.A fees.

## Exterior

| Exterior Features | BBQ gas line                         |
|-------------------|--------------------------------------|
| Lot Description   | Back Yard, Low Maintenance Landscape |
| Roof              | Asphalt Shingle                      |