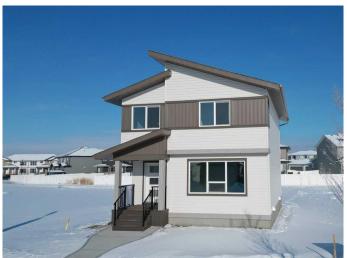

## \$475,000

3 Bedroom, 3.00 Bathroom, 1,454 sqft Residential on 0.09 Acres

Liberty Landing, Rural Red Deer County, Alberta

Custom Built by Somerset Homes this modern 2 storey home. Unique plan allows for main floor living with the benefit of more rooms on the second floor. Home is adorned with high quality finishes throughout. Home has a great open floorplan, and great light with oversized windows. 9' main floor, and large central island. Custom railing. Located in the community of Liberty Landing, with great access to parks and extensive pathway network. Includes large deck and \$1000 landscape voucher provided by the Developer.

#### **Exterior**

Exterior Features Private Yard

Lot Description Back Lane, Back Yard

Roof Asphalt Shingle

Construction Vinyl Siding, Wood Frame

Foundation Poured Concrete