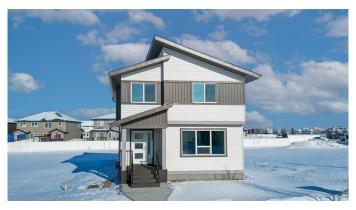

## \$475,000

3 Bedroom, 3.00 Bathroom, 1,454 sqft Residential on 0.09 Acres

Liberty Landing, Rural Red Deer County, Alberta

Custom Built by Somerset Homes this modern 2 storey home. Unique plan allows for main floor living with the benefit of more rooms on the second floor. Home is adorned with high quality finishes throughout. Home has a great open floorplan, and great light with oversized windows. 9' main floor, and large central island. Custom railing. Located in the community of Liberty Landing, with great access to parks and extensive pathway network. Includes large deck and \$1000 landscape voucher provided by the Developer.

#### **Essential Information**

MLS® # A2194332 Price \$475,000

Bedrooms 3
Bathrooms 3.00
Full Baths 2
Half Baths 1

Square Footage 1,454 Acres 0.09

Year Built 2023

Type Residential
Sub-Type Detached
Style 2 Storey