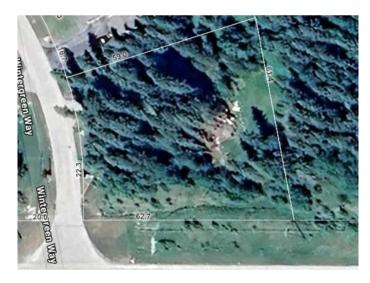

### \$375,000

0 Bedroom, 0.00 Bathroom, Land on 0.76 Acres

Wintergreen, Rural Rocky View County, Alberta

Opportunity awaits in this prestigious gated community next to Wintergreen Golf Course. One of only two undeveloped lots means it's one of the last chances to realize your vision in this bare land condominium development. This treed and slightly sloping 3/4 acre lot, backing onto the 18 fairway, can become your dream home. Community water and sewer save you from any well and septic headaches, and the roads are paved and cleared in winter. This tranquil location, only 30 minutes from Calgary, is only 5 minutes from the picturesque town of Bragg Creek and a mere 10 minutes to all the recreational opportunities of Kananaskis Country- hiking, biking, skiing, canoeing, fishing, and of course...golf!

# **Community Information**

Address 4 Wintergreen Way

Subdivision Wintergreen

City Rural Rocky View County

County Rocky View County

Province Alberta
Postal Code T0L 0K0

**Amenities** 

Amenities Colf Course, Snow Removal