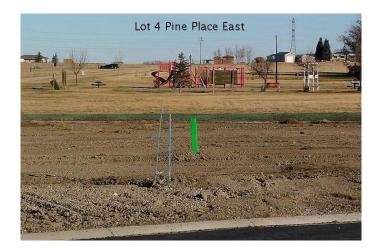

#### \$58,900

0 Bedroom, 0.00 Bathroom, Land on 0.16 Acres

NONE, Claresholm, Alberta

Welcome to Claresholm's newest subdivision, Pine Place East. Tucked up in the NE corner of town and backing onto Patterson Park. This is one of the eight lots available. Individuals and developers welcome. R1 zoning and GST applicable.