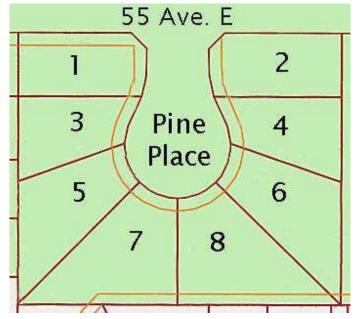

#### \$58,900

0 Bedroom, 0.00 Bathroom, Land on 0.16 Acres

NONE, Claresholm, Alberta

Welcome to Claresholm's newest subdivision, Pine Place East. Tucked up in the NE corner of town and backing onto Patterson Park. This is one of the eight lots available. Individuals and developers welcome. R1 zoning and GST applicable.