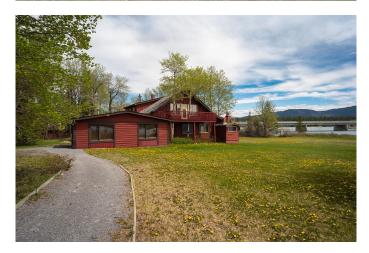

### \$1,353,450

0 Bedroom, 0.00 Bathroom, Land on 0.19 Acres

Kananaskis, Rural Bighorn No. 8, M.D. of, Alberta

Buy to develop yourself or seller willing to build your dream retirement home on the Bow River! Kananaskis Ranch is a new development at Seebe, Alberta, 65 km west of Calgary. Contemporary mountain modern home designed by Russell & Russell. New home can be modified to meet your lifestyle. Located on the Bow River perfect for canoeing, SUP or boating. Awesome mountain views in all directions. Listing Realtor is a shareholder of the seller.