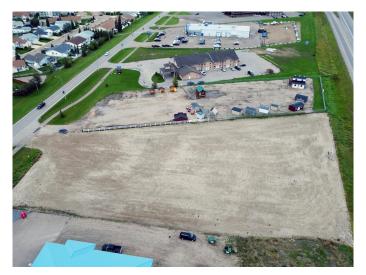

### \$700,000

0 Bedroom, 0.00 Bathroom, Land on 2.18 Acres

Highway 2A, Innisfail, Alberta

Located in a hot spot of Innisfail and right off Hwy #2 with 310 feet of HWY exposure, fully fenced and graveled don't miss out. Perfect place to open the doors to your new business or expand your franchise.