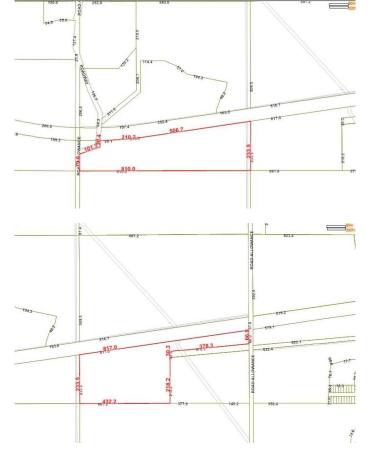

## \$4,799,990

0 Bedroom, 0.00 Bathroom, Rural on 72.70 Acres

None, Rural Parkland County, AB

PRIME DEVELOPMENT OPPORTUNITY! 73
Acres of land just West of The Brickyard West
Stony Plain! An exceptional opportunity to
acquire a strategically located parcel of land
just south of Highway 16a, ideally positioned
IN the fast-growing Town of Stony Plain.
Included in the Area Structure Plan for the
Town of Stony Plain, dated August of 2022.

MLS® # E4441582 Price \$4,799,990

Bathrooms 0.00
Acres 72.70
Type Rural

Sub-Type Vacant Lot/Land

Status Active