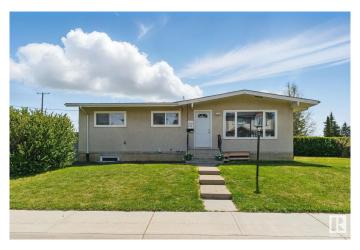

# \$498,000 - 10407 136 Ave, Edmonton

MLS® #E4435487

#### \$498.000

5 Bedroom, 2.00 Bathroom, 1,053 sqft Single Family on 0.00 Acres

Rosslyn, Edmonton, AB

A savvy buyers dream!! Whether you're looking for a solid investment property or a home large enough to fit the whole family, this gorgeous FULLY RENOVATED 5BDRM, 2BATH, is for you!! Situated on a MASSIVE CORNER LOT just 10 minutes from downtown and the Anthony Henday, this location can NOT be beat! Offering a FULLY LEGAL BASEMENT SUITE with SEPERATE ENTRACE, NEW FURNACE, HOT WATER ON DEMAND, NEW ROOF and 200AMP POWER SERVICE UPGRADE. With plenty of space left over for FUTURE DEVELOPMENT this property holds endless possibilities! Don't walk, run to get in here before she's gone!!

#### **Essential Information**

MLS® # E4435487 Price \$498,000

Bedrooms 5
Bathrooms 2.00
Full Baths 2

Square Footage 1,053 Acres 0.00 Year Built 1959

Type Single Family

Sub-Type Detached Single Family

Style Bungalow Status Active

# **Community Information**

Address 10407 136 Ave

Area Edmonton
Subdivision Rosslyn
City Edmonton
County ALBERTA

Province AB

Postal Code T5E 1W2

#### **Exterior**

Exterior Concrete, Stucco

Exterior Features Corner Lot, Fenced, Landscaped, Playground Nearby, Public

Transportation, Schools, Shopping Nearby

Roof Asphalt Shingles
Construction Concrete, Stucco
Foundation Concrete Perimeter