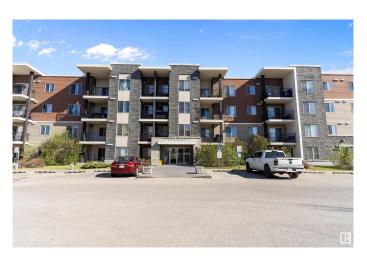

#### \$215,000

2 Bedroom, 2.00 Bathroom, 837 sqft Condo / Townhouse on 0.00 Acres

Rutherford (Edmonton), Edmonton, AB

This beautifully maintained unit offers a bright, open-concept layout with south-facing exposure throughout. Two spacious bedrooms are thoughtfully positioned on opposite sides of the sunlit living room, which opens to a large balcony with A/C outlet and BBQ gas hookup. The kitchen features granite counters, stainless steel appliances, and upgraded cabinets. The primary bedroom includes a walk-through closet and 4-piece ensuite, while the second bedroom has its own 4-piece bath. A versatile den with in-suite laundry adds extra space. Prime location near Heritage Shopping Centre, Costco, Superstore, schools, hospital, airport, and major routes.

#### **Exterior**

Exterior Wood, Stone, Vinyl

Exterior Features Playground Nearby, Public Transportation, Schools

Roof Asphalt Shingles

Construction Wood, Stone, Vinyl

Foundation Concrete Perimeter