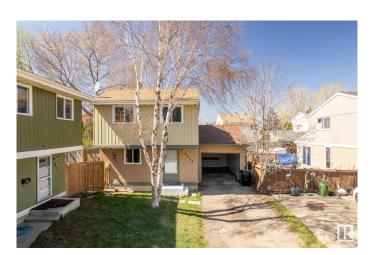

# \$375,000 - 8423 Mill Woods Road, Edmonton

MLS® #E4434498

#### \$375,000

3 Bedroom, 1.50 Bathroom, 1,171 sqft Single Family on 0.00 Acres

Richfield, Edmonton, AB

Updated Single Family Home in the Heart of Millwoods! Welcome to this charming and well-maintained 3-bedroom, 2-bath detached home in the established community of Richfield. Offering 1,171 sq ft of comfortable living space, this home is perfect for families, first-time buyers, or investors alike. You'II love the numerous upgrades, including a modernized kitchen, refreshed flooring, newer roof, high-efficiency furnace, and updated windowsâ€"all adding to the home's comfort and value. Step outside to enjoy the spacious, fully fenced backyardâ€"a perfect space for kids, pets, or weekend BBQs. Located on a quiet street, yet just minutes from schools, parks, shopping, and transit, this is a fantastic opportunity to own a move-in-ready home in one of Millwoods' most convenient locations. Don't miss your chance to call this gem in Richfield your own!

#### **Essential Information**

MLS® # E4434498 Price \$375,000

Bedrooms 3

Bathrooms 1.50

Full Baths 1
Half Baths 1

Square Footage 1,171
Acres 0.00
Year Built 1976

Type Single Family

Sub-Type Detached Single Family