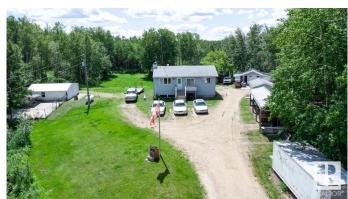

#### \$699,900

3 Bedroom, 2.00 Bathroom, 936 sqft Rural on 79.94 Acres

None, Rural Beaver County, AB

Welcome to 50116 Range Road 202! 3 bedroom, 2 bathroom bilevel with single detached garage, 50' x 40' shop, and various storage sheds on 79.94 acres in Beaver County! Awesome private setting: cul-de-sac location with a heavily, treed lot & 30 acres of tiled land!! An abundace of waterfowl and wildlife throughout! Excellent property for a hobby farm or horse setup! Shop has concrete floor, huge mezzanine, 1 overhead door, and rough-in for 2 more overhead doors. Lots of outbuildings-perfect for storing your acreage toys. Main floor of the bilevel features: kitchen, living room, 2 bedrooms, and 3pc bathroom. Basement is mainly finished with family room, bedroom, and 3pc bathroom. Centally located to Camrose, Edmonton, and Sherwood Park. Come and experience the peace and tranquility of country living.