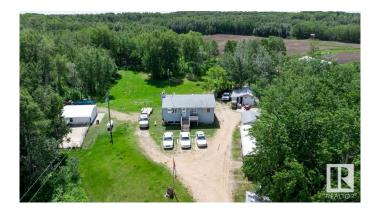

#### \$699,900

3 Bedroom, 2.00 Bathroom, 936 sqft Rural on 79.94 Acres

None, Rural Beaver County, AB

Welcome to 50116 Range Road 202! 3 bedroom, 2 bathroom bilevel with single detached garage, 50' x 40' shop, and various storage sheds on 79.94 acres in Beaver County! Awesome private setting: cul-de-sac location with a heavily, treed lot & 30 acres of tiled land!! An abundace of waterfowl and wildlife throughout! Excellent property for a hobby farm or horse setup! Shop has concrete floor, huge mezzanine, 1 overhead door, and rough-in for 2 more overhead doors. Lots of outbuildings-perfect for storing your acreage toys. Main floor of the bilevel features: kitchen, living room, 2 bedrooms, and 3pc bathroom. Basement is mainly finished with family room, bedroom, and 3pc bathroom. Centally located to Camrose, Edmonton, and Sherwood Park. Come and experience the peace and tranquility of country living.