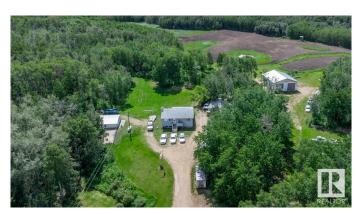

#### \$699,900

3 Bedroom, 2.00 Bathroom, 936 sqft Rural on 79.94 Acres

None, Rural Beaver County, AB

Welcome to 50116 Range Road 202! 3 bedroom, 2 bathroom bilevel with single detached garage, 50' x 40' shop, and various storage sheds on 79.94 acres in Beaver County! Awesome private setting: cul-de-sac location with a heavily, treed lot & 30 acres of tiled land!! An abundace of waterfowl and wildlife throughout! Excellent property for a hobby farm or horse setup! Shop has concrete floor, huge mezzanine, 1 overhead door, and rough-in for 2 more overhead doors. Lots of outbuildings-perfect for storing your acreage toys. Main floor of the bilevel features: kitchen, living room, 2 bedrooms, and 3pc bathroom. Basement is mainly finished with family room, bedroom, and 3pc bathroom. Centally located to Camrose, Edmonton, and Sherwood Park. Come and experience the peace and tranquility of country living.