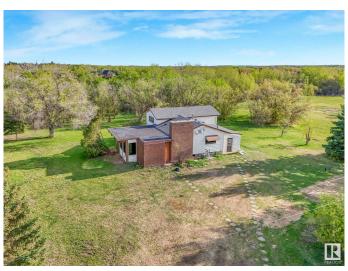

## \$850,000

4 Bedroom, 2.00 Bathroom, 1,848 sqft Rural on 10.92 Acres

None, Rural Strathcona County, AB

Rare Find! Coveted Acreage Living WITHOUT Subdivision Restrictions, Minutes East of Sherwood Park! Discover privacy and convenience on this exceptional 11+ acre property bordering the desirable Habitat Acres. This bright spacious 1,800+ sq ft, 4-level split offers a unique lifestyle, enhanced with new shingles(2025), new vinyl flooring throughout (2025), two furnaces & A/C, plus abundant storage throughout. The home impresses with a breathtaking open-beam living room flowing into a large dining area and open kitchen. Features include a massive, detached oversized 34'x24' garage with wood stove heat and a double overhead door. The huge yard had lots of potential for your creativity.

#### **Essential Information**

MLS® # E4434273 Price \$850,000

Bedrooms 4

Bathrooms 2.00

Full Baths 2

Square Footage 1,848

Acres 10.92

Year Built 1961

### **Amenities**

Features Air Conditioner

Parking Spaces 4

#### **Exterior**

Exterior Wood

Exterior Features Fenced, Golf Nearby

Construction Wood

Foundation Concrete Perimeter