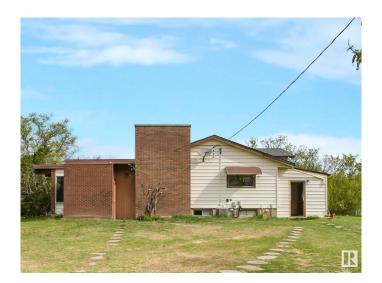

## \$850,000

4 Bedroom, 2.00 Bathroom, 1,848 sqft Rural on 10.92 Acres

None, Rural Strathcona County, AB

Rare Find! Coveted Acreage Living WITHOUT Subdivision Restrictions, Minutes East of Sherwood Park! Discover privacy and convenience on this exceptional 11+ acre property bordering the desirable Habitat Acres. This bright spacious 1,800+ sq ft, 4-level split offers a unique lifestyle, enhanced with new shingles(2025), new vinyl flooring throughout (2025), two furnaces & A/C, plus abundant storage throughout. The home impresses with a breathtaking open-beam living room flowing into a large dining area and open kitchen. Features include a massive, detached oversized 34'x24' garage with wood stove heat and a double overhead door. The huge yard had lots of potential for your creativity.

#### **Essential Information**

MLS® # E4434273 Price \$850,000

Bedrooms 4

Bathrooms 2.00

Full Baths 2

Square Footage 1,848

Acres 10.92

Year Built 1961

Type Rural

Sub-Type Detached Single Family

Style 5 Level Split

Status Active

#### **Exterior**

Exterior Wood

Exterior Features Fenced, Golf Nearby

Construction Wood

Foundation Concrete Perimeter