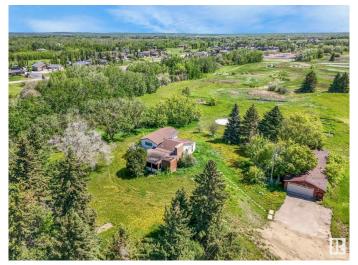

## \$850,000

4 Bedroom, 2.00 Bathroom, 1,848 sqft Rural on 10.92 Acres

None, Rural Strathcona County, AB

Rare Find! Coveted Acreage Living WITHOUT Subdivision Restrictions, Minutes East of Sherwood Park! Discover privacy and convenience on this exceptional 11+ acre property bordering the desirable Habitat Acres. This bright spacious 1,800+ sq ft, 4-level split offers a unique lifestyle, enhanced with new shingles(2025), new vinyl flooring throughout (2025), two furnaces & A/C, plus abundant storage throughout. The home impresses with a breathtaking open-beam living room flowing into a large dining area and open kitchen. Features include a massive, detached oversized 34'x24' garage with wood stove heat and a double overhead door. The huge yard had lots of potential for your creativity.

#### **Essential Information**

MLS® # E4434273 Price \$850,000

Bedrooms 4

Bathrooms 2.00

Full Baths 2

Square Footage 1,848

Acres 10.92

Year Built 1961

### **Amenities**

Features Air Conditioner

Parking Spaces 4

#### **Exterior**

Exterior Wood

Exterior Features Fenced, Golf Nearby

Construction Wood

Foundation Concrete Perimeter