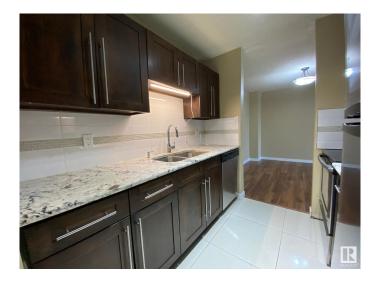

#### \$189,000

2 Bedroom, 1.00 Bathroom, 948 sqft Condo / Townhouse on 0.00 Acres

Ramsay Heights, Edmonton, AB

Welcome to this TOP FLOOR, UPGRADED 947Sq.Ft 2-Bedroom, 1-Full Bath SOUTH FACING Condo with One #62 ENERGIZED PARKING STALL located on the side entrance door of the building of "RIVERBEND VILLAGE" in Ramsay Heights of Riverbend. Upon entry to this large open foyer of the tiled entrance with a large Laundry/Storage Room and an Upgraded Kitchen with GRANITE COUNTER TOPS, Newer Cabinets, Double Sink & 5-S/S Appliance w/a LAMINATE FLOORING In the large Dining Room for 6+Guests & a good sized Living Room w/a NON-FUNCTIONAL FIREPLACE & a Patio Door onto your SOUTH FACING BALCONY that has a SATELITE TV DISH Mounted on the railing. There are 2 Good Sized Bedrooms w/another Newer PATIO DOOR in the 2nd Bedroom. The Primary Bedroom is located right next to the UPGRADED Full 4pc Bathroom w/a GRANITE COUNTER TOP & Newer Toilet & Sink.. This is a great clean & quiet building with DIRECT ACCESS TO WHITEMUD DRIVE, & ETS TO BOTH UofA & SOUTHGATE MALL! Plus walking distance to K-9 SCHOOLS & SHOPS!