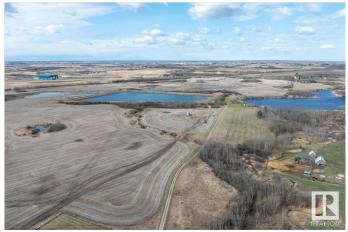

#### \$499,000

0 Bedroom, 0.00 Bathroom, Rural on 50.16 Acres

None, Rural Beaver County, AB

Escape to your own private sanctuary in the heart of nature! Nestled within 50 acres of pristine land, this extraordinary property offers a beautiful park-like setting, complete with a captivating trout pond, winding walking trails, large garden plot, huge camping area, and a charming cabin that boasts breathtaking views of a serene lake. Your own private swimming pond with 2 paddle boats. This remarkable estate is a rare gem, offering not just land, but an opportunity to reconnect with the natural world and rediscover a sense of wonder. Whether you envision a peaceful retreat, an outdoor enthusiast's haven, or a place to create cherished memories with loved ones, this property fulfills every dream. Private setting with a gated entrance. A must see !!!

## Exterior

Exterior Features Private Setting, Stream/Pond, Vegetable Garden