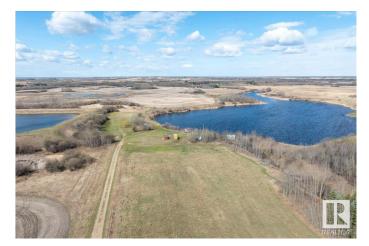

#### \$499,000

0 Bedroom, 0.00 Bathroom, Rural on 50.16 Acres

None, Rural Beaver County, AB

Escape to your own private sanctuary in the heart of nature! Nestled within 50 acres of pristine land, this extraordinary property offers a beautiful park-like setting, complete with a captivating trout pond, winding walking trails, large garden plot, huge camping area, and a charming cabin that boasts breathtaking views of a serene lake. Your own private swimming pond with 2 paddle boats. This remarkable estate is a rare gem, offering not just land, but an opportunity to reconnect with the natural world and rediscover a sense of wonder. Whether you envision a peaceful retreat, an outdoor enthusiast's haven, or a place to create cherished memories with loved ones, this property fulfills every dream. Private setting with a gated entrance. A must see !!!

## Exterior

Exterior Features Private Setting, Stream/Pond, Vegetable Garden