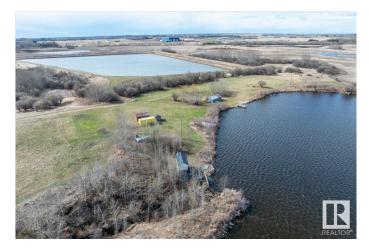

#### \$499,000

0 Bedroom, 0.00 Bathroom, Rural on 50.16 Acres

None, Rural Beaver County, AB

Escape to your own private sanctuary in the heart of nature! Nestled within 50 acres of pristine land, this extraordinary property offers a beautiful park-like setting, complete with a captivating trout pond, winding walking trails, large garden plot, huge camping area, and a charming cabin that boasts breathtaking views of a serene lake. Your own private swimming pond with 2 paddle boats. This remarkable estate is a rare gem, offering not just land, but an opportunity to reconnect with the natural world and rediscover a sense of wonder. Whether you envision a peaceful retreat, an outdoor enthusiast's haven, or a place to create cherished memories with loved ones, this property fulfills every dream. Private setting with a gated entrance. A must see !!!

## Exterior

Exterior Features Private Setting, Stream/Pond, Vegetable Garden