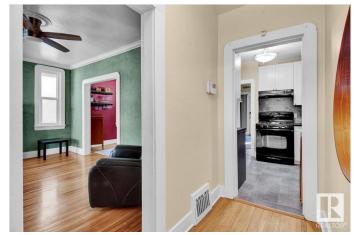

# \$290,000

3 Bedroom, 2.00 Bathroom, 854 sqft Single Family on 0.00 Acres

Parkdale (Edmonton), Edmonton, AB

Charming character home in a convenient central location close to downtown and LRT. Attractive curb appeal with red clinker brick. Cozy interior with hardwood flooring, crown moldings and fireplace. Huge primary bedroom with walk in closet. Updated main bathroom. Updated efficient kitchen with gas stove. Basement is finished with a second full bathroom, large family room and 2 potential bedrooms. For more details please visit the REALTOR's® Website.

### Interior

Appliances Dishwasher-Built-In, Dryer, Refrigerator, Stove-Gas, Washer

Heating Forced Air-1, Natural Gas

Stories 2

Has Basement Yes

Basement Full, Finished