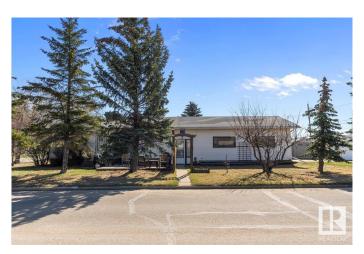

# \$229,000 - 5315 51 Street, Tofield

MLS® #E4433137

# \$229,000

3 Bedroom, 1.00 Bathroom, 1,117 sqft Single Family on 0.00 Acres

Tofield, Tofield, AB

Welcome to 5315 51st in the charming community of Tofield. 1117 sq/ft bungalow with oversized double, detached garage with RV parking pad on a corner lot. Main floor features: Sunny living room, U-shaped kitchen, dinette, 2 bedrooms, 4pc bathroom, and laundry room. Basement is partly finished & roughed-in with family room, bedroom, office, and 3pc bathroom. Excellent location as this property is within walking distance to downtown amenities!