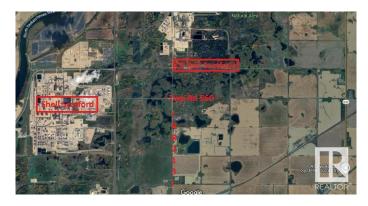

## \$2,257,000

0 Bedroom, 0.00 Bathroom, Industrial on 0.00 Acres

None, Rural Strathcona County, AB

Priced to sell. Investment or development opportunity. Approximately 150.48 acres of Heavy Industrial bare land. Excellent access to the regions major hauling routes and to the City of Edmonton. Alberta's Industrial Heartland is Canada's Largest Hydrocarbon processing region and one of the world's most attractive location for chemical, petrochemical, oil and gas investment. Backing CP Scotford Rail Yard, potential for rail spur. Close proximity, (1 Mile to the East) to Shell Scotford complex, Bruderheim, Highways 830 and 15. Paved road access.

## **Community Information**

AddressRange Road 213 Township 560AreaRural Strathcona County

| Subdivision | None                    |
|-------------|-------------------------|
| City        | Rural Strathcona County |
| County      | ALBERTA                 |
| Province    | AB                      |
| Postal Code | T1X 1X1                 |