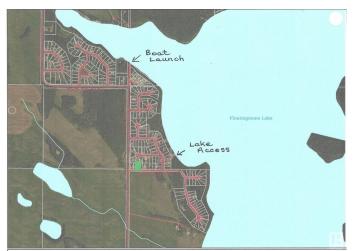

# \$225,000

2 Bedroom, 1.00 Bathroom, 776 sqft Rural on 0.92 Acres

Floatingstone, Rural St. Paul County, AB

Get away from the hustle & bustle to enjoy lake life in this charming 2 bedroom getaway at Floatingstone Lake in St. Paul County. This beautifully landscaped property offers the perfect spot to make some wonderful memories and is being sold as a package with the adjourning vacant lot (separate title). Use the extra lot for family & friends to park their RV's or build or sell if you wish. You can see the lake from the front deck just over the trees and the boat launch is just a 1 minute drive so you can get out on the lake in no time. Walking distance to public beach with the opportunity to put in your own dock. Property comes fully furnished!

# **Community Information**

Address 402 & 403 60501 Rge Rd 120

Area Rural St. Paul County

Subdivision Floatingstone

City Rural St. Paul County

County ALBERTA

Province AB

Postal Code T0A 0N0