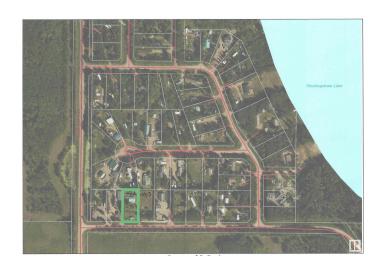

# \$225,000

2 Bedroom, 1.00 Bathroom, 776 sqft Rural on 0.92 Acres

Floatingstone, Rural St. Paul County, AB

Get away from the hustle & bustle to enjoy lake life in this charming 2 bedroom getaway at Floatingstone Lake in St. Paul County. This beautifully landscaped property offers the perfect spot to make some wonderful memories and is being sold as a package with the adjourning vacant lot (separate title). Use the extra lot for family & friends to park their RV's or build or sell if you wish. You can see the lake from the front deck just over the trees and the boat launch is just a 1 minute drive so you can get out on the lake in no time. Walking distance to public beach with the opportunity to put in your own dock. Property comes fully furnished!

# **Community Information**

Address 402 & 403 60501 Rge Rd 120

Area Rural St. Paul County

Subdivision Floatingstone

City Rural St. Paul County

County ALBERTA

Province AB

Postal Code T0A 0N0