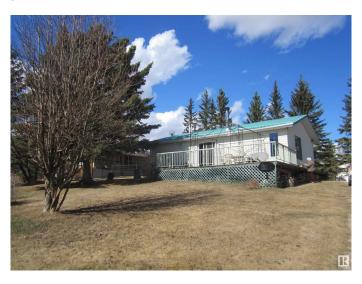

# \$225,000

2 Bedroom, 1.00 Bathroom, 776 sqft Rural on 0.92 Acres

Floatingstone, Rural St. Paul County, AB

Get away from the hustle & bustle to enjoy lake life in this charming 2 bedroom getaway at Floatingstone Lake in St. Paul County. This beautifully landscaped property offers the perfect spot to make some wonderful memories and is being sold as a package with the adjourning vacant lot (separate title). Use the extra lot for family & friends to park their RV's or build or sell if you wish. You can see the lake from the front deck just over the trees and the boat launch is just a 1 minute drive so you can get out on the lake in no time. Walking distance to public beach with the opportunity to put in your own dock. Property comes fully furnished!

Type Rural

Sub-Type Detached Single Family

Style Bungalow

Status Active