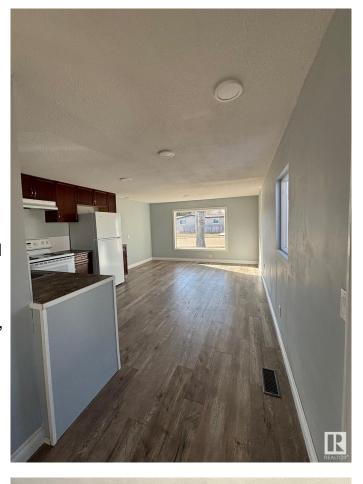

#### \$112,900

2 Bedroom, 1.00 Bathroom, 1,020 sqft Land Lease Community on 0.00 Acres

Maple Ridge (Edmonton), Edmonton, AB

This spacious 2 bed, 1 bath mobile home has many upgrades including new roof (2024), fully drywalled, new laminate flooring throughout, new toilet and tub. Upgraded vinyl windows and newer doors, newer furnace (approx.2021), and hot water tank (approx.2021). You will find lots of natural light throughout. Outside are two storage sheds and a spacious covered private porch to enjoy your morning coffee. Across the street is a bus stop and park, also nearby you'll find a store and gas station.