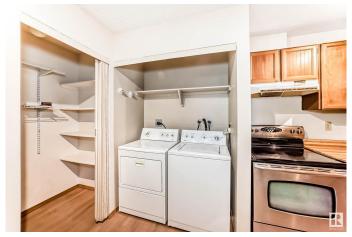

### \$127,000

2 Bedroom, 1.00 Bathroom, 846 sqft Condo / Townhouse on 0.00 Acres

Blue Quill, Edmonton, AB

If you are a first time home buyer or someone looking to downsize or an investor then this charming home is for you! Its' a spacious 2 bedroom south facing corner unit and offers an abundance of natural light. Recently painted in neutral tones the good sized living area provides a fresh and inviting atmosphere. The kitchen boasts newer flooring, stainless steel appliances, an oversized pantry and an eating area. Enjoy the convenience of an in suite full size washer and dryer making laundry days a breeze. An added bonus is additional storage on the balcony. Situated in a prime southside location you'll have easy access to local amenities, shopping centres, schools, highways and public transportation. Parking stall has plug in.

## Interior

Appliances Dishwasher-Built-In, Dryer, Refrigerator, Stove-Electric, Washer

Heating Hot Water, Natural Gas