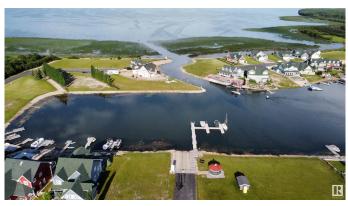

#### \$110,000

0 Bedroom, 0.00 Bathroom, Rural on 0.15 Acres

Sunset Harbour, Rural Wetaskiwin County, AB

Beautiful South-Facing Waterfront Lot in Sunset Harbour! Build your dream lakeside retreat on this gently sloping waterfront lot in Sunset Harbour at Pigeon Lakeâ€"the only gated community on the lake! Enjoy privacy, security, and direct marina access right outside your door. Sunset Harbour is a beautifully maintained, architecturally controlled Cape Cod-style community featuring a private marina, community water & sewer, and no building timelineâ€"so you can build when you're ready! Residents enjoy a playground, tennis & basketball courts, and year-round dock access in the sheltered harbour. Pigeon Lake offers four-season recreation and is just minutes from restaurants, golf courses, and amenities.

#### Exterior

Exterior Features Gated Community, Golf Nearby, Lake Access Property, Lake View, No Through Road, Playground Nearby, Schools, Shopping Nearby, Waterfront Property, Street Lighting