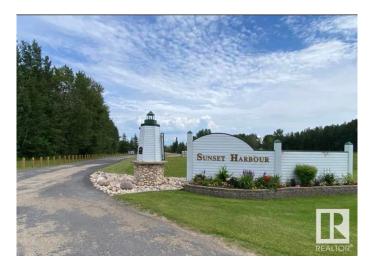

#### \$110,000

0 Bedroom, 0.00 Bathroom, Rural on 0.15 Acres

Sunset Harbour, Rural Wetaskiwin County, AB

Beautiful South-Facing Waterfront Lot in Sunset Harbour! Build your dream lakeside retreat on this gently sloping waterfront lot in Sunset Harbour at Pigeon Lakeâ€"the only gated community on the lake! Enjoy privacy, security, and direct marina access right outside your door. Sunset Harbour is a beautifully maintained, architecturally controlled Cape Cod-style community featuring a private marina, community water & sewer, and no building timelineâ€"so you can build when you're ready! Residents enjoy a playground, tennis & basketball courts, and year-round dock access in the sheltered harbour. Pigeon Lake offers four-season recreation and is just minutes from restaurants, golf courses, and amenities.

## **Community Information**

Address

12 Sunset Harbour

| Area        | Rural Wetaskiwin County |
|-------------|-------------------------|
| Subdivision | Sunset Harbour          |
| City        | Rural Wetaskiwin County |
| County      | ALBERTA                 |
| Province    | AB                      |
| Postal Code | T0C 2V0                 |