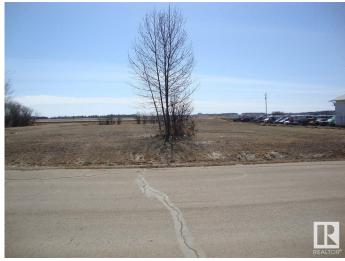

#### \$69,900

0 Bedroom, 0.00 Bathroom, Single Family on 0.00 Acres

Thorhild, Thorhild, AB

Serviced vacant .91 acre lot in Thorhild, zoned residential. Corner lot with good exposure on 3 sides. South end has excellent exposure and access to highway 18. Can be subdivided to create individual lots or use as is to build on. This parcel can be rezoned to commercial.