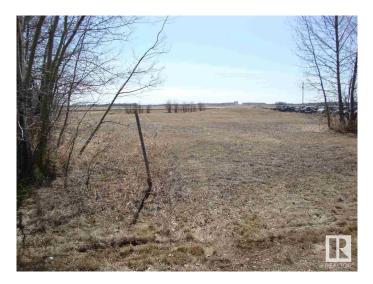

#### \$69,900

0 Bedroom, 0.00 Bathroom, Single Family on 0.00 Acres

Thorhild, Thorhild, AB

Serviced vacant .91 acre lot in Thorhild, zoned residential. Corner lot with good exposure on 3 sides. South end has excellent exposure and access to highway 18. Can be subdivided to create individual lots or use as is to build on. This parcel can be rezoned to commercial.