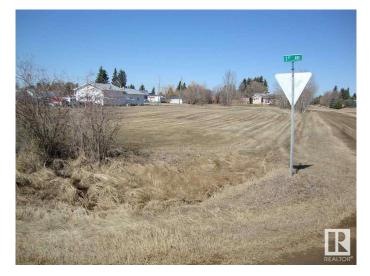

#### \$69,900

0 Bedroom, 0.00 Bathroom, Single Family on 0.00 Acres

Thorhild, Thorhild, AB

Serviced vacant .91 acre lot in Thorhild, zoned residential. Corner lot with good exposure on 3 sides. South end has excellent exposure and access to highway 18. Can be subdivided to create individual lots or use as is to build on. This parcel can be rezoned to commercial.

## Exterior

Exterior Features Corner Lot