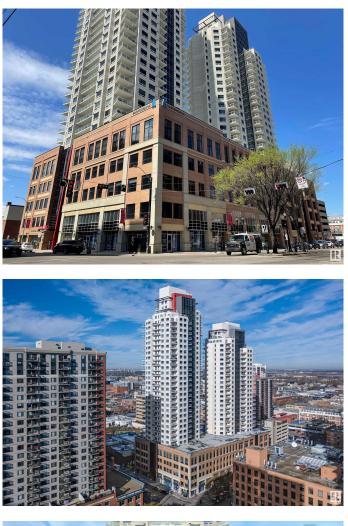

# \$1,390,000 - 302 10410 102 Avenue, Edmonton

MLS® #E4419740

## \$1,390,000

0 Bedroom, 0.00 Bathroom, Office on 0.00 Acres

Downtown (Edmonton), Edmonton, AB

Fully built out high end office space in the Fox II tower downtown. High ceilings throughout the open concept workspaces. Two private offices & large boardroom. Reception off the main entrance, open kitchen area and two private washrooms. Abundance of natural light from the perimeter windows. Two titled parking stalls - one tandem and one single. Furnishings negotiable.