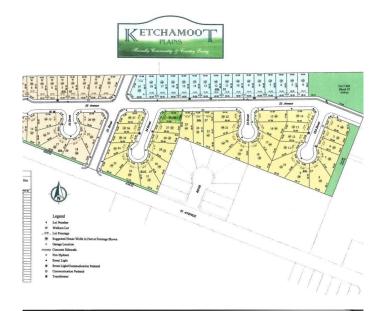

#### \$35,000

0 Bedroom, 0.00 Bathroom, Single Family on 0.00 Acres

Tofield, Tofield, AB

5666 sq/ft, corner lot in Ketchamoot Plains subdivision in Tofield. Fully serviced lot with a 42ft pocket width. Residential Tax Incentive associated with this lot! Commuting distances for Tofield: Sherwood Park (50 km), Edmonton (67 km), YEG Airport (75 km), Fort Saskatchewan (74 km), and Camrose (50 km) A must see!!!