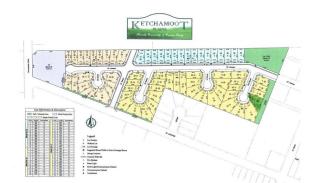

#### \$49,900

0 Bedroom, 0.00 Bathroom, Single Family on 0.00 Acres

Tofield, Tofield, AB

Large 8414 sq/ft, pie-shaped lot in the town of Tofield! Fully serviced lot with a 58ft pocket width! Cul-de-sac location. Community distances for Tofield: Sherwood Park (50 km), Edmonton (67 km), YEG Airport (75 km), Fort Saskatchewan (74 km), and Camrose (50 km) A must see!!!

## **Community Information**

| Address     | 5409 52b Street |
|-------------|-----------------|
| Area        | Tofield         |
| Subdivision | Tofield         |
| City        | Tofield         |
| County      | ALBERTA         |
| Province    | AB              |
| Postal Code | T0B 4J0         |