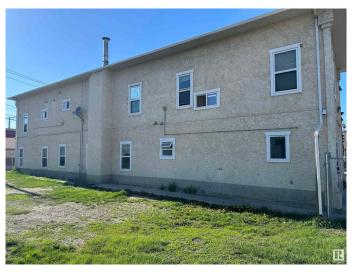

LL OF EDMONTON **CURENTLY GENERATING NET PROFIT OF** \$101.383.78 A YEAR! THIS IS THE TAJ MAHAL OF ROOMING HOMES! Located in Downtown Edmonton this property BOASTS 21 SUITES, 4 BATHROOMS (2 ON EACH FLOOR), COIN OPERATED LAUNDRY, FOB ENTRY and so much more! The lower level is currently used for storage along with office and workshop ALONG WITH IN-FLOOR HEATING IN THE BASEMENT. The average tenant has been long term (8 years on the average) and this property is in very good condition and managed professionally. Current gross revenue is \$141,720.00 and net profits which are\$ 101,383.78 an AMAZING CAP RATE OF JUST OVER 10%! NOW BOASTING NEW SHAW INTERNET, RENT ROLL TO INCREASE ON MARCH 01, 2025

Built in 1926

## **Essential Information**

MLS® # E4414368 Price \$999,900

Bathrooms 0.00







Acres 0.00 Year Built 1926

Type Multi-Family Commercial

Status Active

## **Community Information**

Address 10732 96 Street

Area Edmonton
Subdivision Mccauley
City Edmonton
County ALBERTA

Province AB

Postal Code T5H 2J6

## **Exterior**

Exterior Stucco, Wood Frame Construction Stucco, Wood Frame

#### **Additional Information**

Date Listed November 22nd, 2024

Days on Market 169

Zoning Zone 13

DATA IS DEEMED RELIABLE BUT IS NOT GUARANTEED ACCURATE BY THE REALTORS® ASSOCIATION OF EDMONTON. COPYRIGHT 2025 BY THE REALTORS® ASSOCIATION OF EDMONTON. ALL RIGHTS RESERVED.Trademarks are owned or controlled by the Canadian Real Estate Association (CREA) and identify real estate professionals who are members of CREA (REALTOR®, REALTORS®) and/or the quality of services they provide (MLS®,