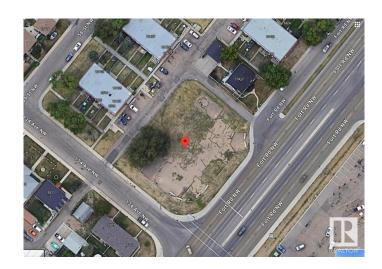

# \$0 - 13408 Fort Road, Edmonton

MLS® #E4411346

### \$0

0 Bedroom, 0.00 Bathroom, Retail on 0.00 Acres

Belvedere, Edmonton, AB

Welcome to high exposure proposed building site on Fort Rd.Units starting at 1100 sq ft. Most uses permitted under the proposed zoning BE.Available summer 2025.