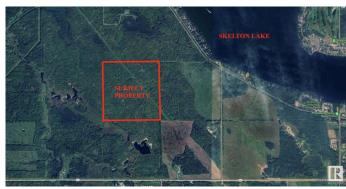

### \$149,900

0 Bedroom, 0.00 Bathroom, Rural on 160.00 Acres

None, Rural Athabasca County, AB

ONCE IN A LIFETIME OPPORTUNITY TO OWN 160 ACRES JUST SOUTH OF SKELETON LAKE and the SUMMER VILLAGE OF MEWATHA BEACH! 2 min west of BOYLE, AB this quarter section is the perfect recreational paradise! Skeleton Lake and area is perfect for fishing, swimming, boating, quadding, skidooing, hunting and more! Approx half way between Edmonton and Fort McMurray this property would provide the perfect escape from the city! Don't miss out on this awesome opportunity!

## **Community Information**

Address W4 19-65-1-nw

Area Rural Athabasca County

Subdivision None

City Rural Athabasca County

County ALBERTA

Province AB

Postal Code T0A 0M0