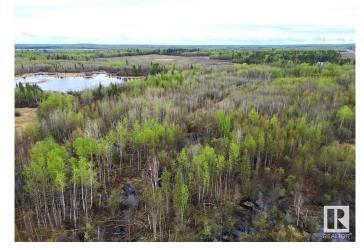

### \$149,900

0 Bedroom, 0.00 Bathroom, Rural on 160.00 Acres

None, Rural Athabasca County, AB

ONCE IN A LIFETIME OPPORTUNITY TO OWN 160 ACRES JUST SOUTH OF SKELETON LAKE and the SUMMER VILLAGE OF MEWATHA BEACH! 2 min west of BOYLE, AB this quarter section is the perfect recreational paradise! Skeleton Lake and area is perfect for fishing, swimming, boating, quadding, skidooing, hunting and more! Approx half way between Edmonton and Fort McMurray this property would provide the perfect escape from the city! Don't miss out on this awesome opportunity!