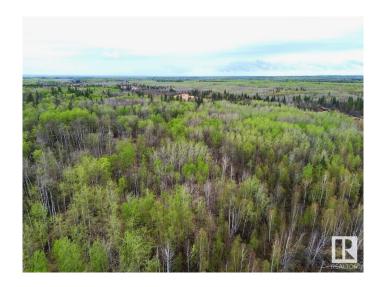

### \$149,900

0 Bedroom, 0.00 Bathroom, Rural on 160.00 Acres

None, Rural Athabasca County, AB

ONCE IN A LIFETIME OPPORTUNITY TO OWN 160 ACRES JUST SOUTH OF SKELETON LAKE and the SUMMER VILLAGE OF MEWATHA BEACH! 2 min west of BOYLE, AB this quarter section is the perfect recreational paradise! Skeleton Lake and area is perfect for fishing, swimming, boating, quadding, skidooing, hunting and more! Approx half way between Edmonton and Fort McMurray this property would provide the perfect escape from the city! Don't miss out on this awesome opportunity!