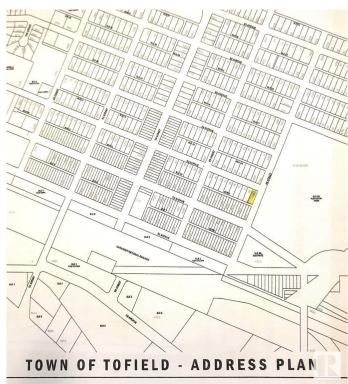

# \$29,900 - 4803 53 Avenue, Tofield

MLS® #E4400213

### \$29,900

0 Bedroom, 0.00 Bathroom, Single Family on 0.00 Acres

Tofield, Tofield, AB

50' x 140' corner lot in the charming community of Tofield! Zoned residential- low density, allowing for single family home or duplex. \*\*Town of Tofield is offering a residential tax rebate for new builds! Lot is within walking distance to recreational grounds (arena, curling rink, ball diamonds, splash park, pump track, gym, rodeo grounds) and schools. A must see !!!

## **Community Information**

Address 4803 53 Avenue

Area Tofield
Subdivision Tofield
City Tofield

County ALBERTA

Province AB

Postal Code T0B 4J0

### **Exterior**

Exterior Features Back Lane, Corner Lot, Flat Site, See Remarks