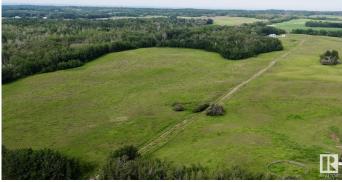

# \$279,975

0 Bedroom, 0.00 Bathroom, Rural on 39.66 Acres

None, Rural Lamont County, AB

Beautiful 40 acre parcel 2 minutes south of Highway 15, close to Lamont, Bruderheim, Fort Saskatchewan, Elk Island N.P. and Alberta's Industrial Heartland! Approach and access in place - which leads to an old, suspended gas well site. PROPERTY IS FENCED with a perfect mix of hay / pasture land, with some bush and great HOME BUILDING SITES. HERE IS YOUR HOBBY FARM OPPORTUNITY or a chance to expand your farm's land base, if you're already in the area! Don't wait!

### Exterior

| Exterior Features | Fenced, Private Setting |
|-------------------|-------------------------|
| Lot Description   | ~200m X ~800m           |