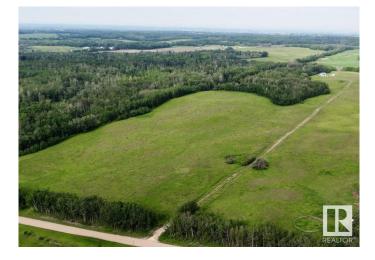

# \$279,975

0 Bedroom, 0.00 Bathroom, Rural on 39.66 Acres

None, Rural Lamont County, AB

Beautiful 40 acre parcel 2 minutes south of Highway 15, close to Lamont, Bruderheim, Fort Saskatchewan, Elk Island N.P. and Alberta's Industrial Heartland! Approach and access in place - which leads to an old, suspended gas well site. PROPERTY IS FENCED with a perfect mix of hay / pasture land, with some bush and great HOME BUILDING SITES. HERE IS YOUR HOBBY FARM OPPORTUNITY or a chance to expand your farm's land base, if you're already in the area! Don't wait!

### Exterior

| Exterior Features | Fenced, Private Setting |
|-------------------|-------------------------|
| Lot Description   | ~200m X ~800m           |