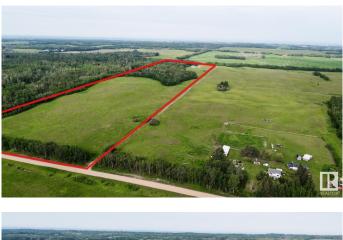

# \$279,975

0 Bedroom, 0.00 Bathroom, Rural on 39.66 Acres

None, Rural Lamont County, AB

Beautiful 40 acre parcel 2 minutes south of Highway 15, close to Lamont, Bruderheim, Fort Saskatchewan, Elk Island N.P. and Alberta's Industrial Heartland! Approach and access in place - which leads to an old, suspended gas well site. PROPERTY IS FENCED with a perfect mix of hay / pasture land, with some bush and great HOME BUILDING SITES. HERE IS YOUR HOBBY FARM OPPORTUNITY or a chance to expand your farm's land base, if you're already in the area! Don't wait!

### Exterior

| Exterior Features | Fenced, Private Setting |
|-------------------|-------------------------|
| Lot Description   | ~200m X ~800m           |