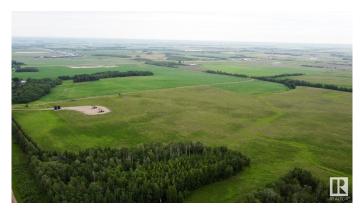

### \$329,975

0 Bedroom, 0.00 Bathroom, Rural on 39.78 Acres

None, Rural Lamont County, AB

Beautiful 40 acre parcel 1 minute south of Hwy 15 close to Lamont, Bruderheim, Fort Saskatchewan, Elk Island N.P. and Alberta's Industrial Heartland! This is the middle of 3 contiguous parcels that together total ~120 acres. All three parcels of 40 acres each are listed for sale, as separate listings. ZONED Heartland Agriculture Industrial - so permitted uses are broad, including light industrial possibilities, farming, BUILDING A DREAM HOUSE and HOBBY FARM. Hayfield is currently hayed on a bale share arrangement by informal tenancy Power pole and old service may be able to be reactivated for less money than a new service.... Beautiful land with trees, privacy, and lots of OPPORTUNITY.

### Exterior

| Exterior Features | Private Setting |
|-------------------|-----------------|
| Lot Description   | 200 m X 800 m   |