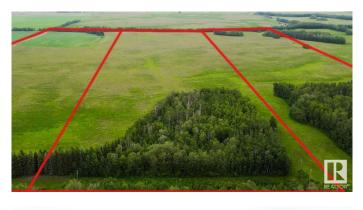

### \$329,975

0 Bedroom, 0.00 Bathroom, Rural on 39.78 Acres

None, Rural Lamont County, AB

Beautiful 40 acre parcel 1 minute south of Hwy 15 close to Lamont, Bruderheim, Fort Saskatchewan, Elk Island N.P. and Alberta's Industrial Heartland! This is the middle of 3 contiguous parcels that together total ~120 acres. All three parcels of 40 acres each are listed for sale, as separate listings. ZONED Heartland Agriculture Industrial - so permitted uses are broad, including light industrial possibilities, farming, BUILDING A DREAM HOUSE and HOBBY FARM. Hayfield is currently hayed on a bale share arrangement by informal tenancy Power pole and old service may be able to be reactivated for less money than a new service.... Beautiful land with trees, privacy, and lots of OPPORTUNITY.

### Exterior

| Exterior Features | Private Setting |
|-------------------|-----------------|
| Lot Description   | 200 m X 800 m   |