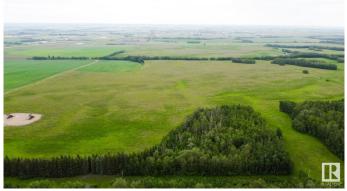

### \$329,975

0 Bedroom, 0.00 Bathroom, Rural on 39.78 Acres

None, Rural Lamont County, AB

Beautiful 40 acre parcel 1 minute south of Hwy 15 close to Lamont, Bruderheim, Fort Saskatchewan, Elk Island N.P. and Alberta's Industrial Heartland! This is the middle of 3 contiguous parcels that together total ~120 acres. All three parcels of 40 acres each are listed for sale, as separate listings. ZONED Heartland Agriculture Industrial - so permitted uses are broad, including light industrial possibilities, farming, BUILDING A DREAM HOUSE and HOBBY FARM. Hayfield is currently hayed on a bale share arrangement by informal tenancy Power pole and old service may be able to be reactivated for less money than a new service.... Beautiful land with trees, privacy, and lots of OPPORTUNITY.

### Exterior

| Exterior Features | Private Setting |
|-------------------|-----------------|
| Lot Description   | 200 m X 800 m   |