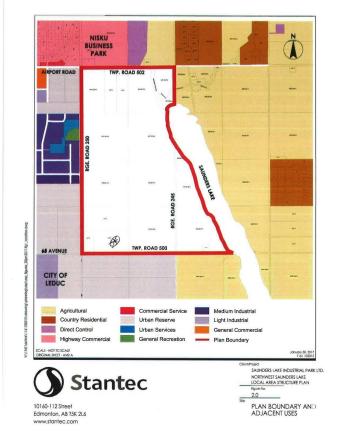

## \$3,890,000

0 Bedroom, 0.00 Bathroom, Rural on 59.80 Acres

None, Rural Leduc County, AB

APP 59.8 ACRES(MORE OR LESS).LOCATED ON 65 AVE BETWEEN RR 245 AND 250.PARCEL IS LOCATED IN LEDUC COUNTY AND HAS A GREAT POTENTIAL IN SAUNDERS LAKE AREA STRUCTURE PLAN.FUTURE PROPOSED ZONING IS MEDIUM INDUSTRIAL.

## **Additional Information**

Date Listed June 19th, 2024

Days on Market 425

Zoning Zone 80

DATA IS DEEMED RELIABLE BUT IS NOT GUARANTEED ACCURATE BY THE REALTORS® ASSOCIATION OF EDMONTON. COPYRIGHT 2025 BY THE REALTORS® ASSOCIATION OF EDMONTON. ALL RIGHTS RESERVED. Trademarks are owned or controlled by the Canadian Real Estate Association (CREA) and identify real estate professionals who are members of CREA (REALTOR®, REALTORS®) and identify real estate professionals who are members of CREA (REALTOR®, REALTORS®) and identify real estate professionals who are members of CREA (REALTOR®, REALTORS®) and identify real estate professionals who are members of CREA (REALTOR®).