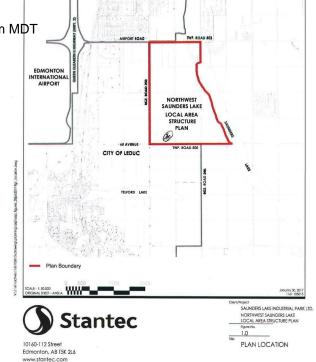

## \$3,890,000

0 Bedroom, 0.00 Bathroom, Rural on 59.80 Acres

None, Rural Leduc County, AB

APP 59.8 ACRES(MORE OR LESS).LOCATED ON 65 AVE BETWEEN RR 245 AND 250.PARCEL IS LOCATED IN LEDUC COUNTY AND HAS A GREAT POTENTIAL IN SAUNDERS LAKE AREA STRUCTURE PLAN.FUTURE PROPOSED ZONING IS MEDIUM INDUSTRIAL.

# **Community Information**

Address

65 Ave Rr 245&250

Area

**Rural Leduc County** 

Subdivision

None

City