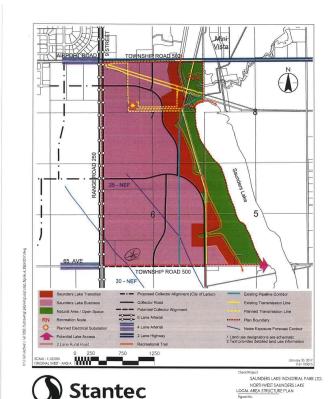

## \$3,890,000

0 Bedroom, 0.00 Bathroom, Rural on 59.80 Acres

None, Rural Leduc County, AB

APP 59.8 ACRES(MORE OR LESS).LOCATED ON 65 AVE BETWEEN RR 245 AND 250.PARCEL IS LOCATED IN LEDUC COUNTY AND HAS A GREAT POTENTIAL IN SAUNDERS LAKE AREA STRUCTURE PLAN.FUTURE PROPOSED ZONING IS MEDIUM INDUSTRIAL.

## **Additional Information**

Date Listed June 19th, 2024

Days on Market 425

Zoning Zone 80

DATA IS DEEMED RELIABLE BUT IS NOT GUARANTEED ACCURATE BY THE REALTORS® ASSOCIATION OF EDMONTON. COPYRIGHT 2025 BY THE REALTORS® ASSOCIATION OF EDMONTON. ALL RIGHTS RESERVED. Trademarks are owned or controlled by the Canadian Real Estate Association (CREA) and identify real estate professionals who are members of CREA (REALTOR®, REALTORS®) and identify real estate professionals who are members of CREA (REALTOR®, REALTORS®) and identify real estate professionals who are members of CREA (REALTOR®, REALTORS®) and identify real estate professionals who are members of CREA (REALTOR®).