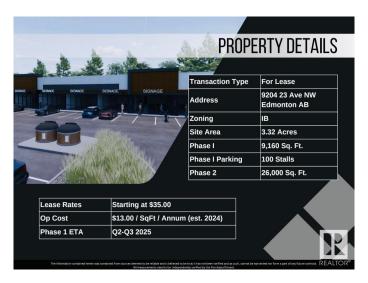

## \$0

0 Bedroom, 0.00 Bathroom, Retail on 0.00 Acres

Parsons Industrial, Edmonton, AB

Welcome to District 23, Anchored by the renowned Starbucks Coffee, Daycare & Pizza this dynamic plaza offers a prime location, ensuring high foot traffic and visibility for businesses. With Starbucks as the cornerstone, District 23 invites a diverse mix of tenants to join this retail haven, catering to various businesses. Currently Phase 1 – only 3 units remaining, ranging from 1135 SQFT plus offering ample space for your business. Embrace the opportunity to be part of this thriving retail landscape, where every storefront contributes to a vibrant tapestry of offerings. COMING Q1/2026

# **Community Information**

Address 9204 23 Avenue

Area Edmonton

Subdivision Parsons Industrial

City Edmonton
County ALBERTA

Province AB

Postal Code T6N 1H9

### **Additional Information**

Date Listed May 3rd, 2024

Days on Market 372

Zoning Zone 41

DATA IS DEEMED RELIABLE BUT IS NOT GUARANTEED ACCURATE BY THE REALTORS® ASSOCIATION OF EDMONTON. COPYRIGHT 2025 BY THE REALTORS® ASSOCIATION OF EDMONTON. ALL RIGHTS RESERVED.Trademarks are owned or controlled by the Canadian Real Estate Association (CREA) and identify real estate professionals who are members of CREA (REALTOR®, REALTORS®) and/or the quality of services they provide (MLS®, Multiple Listing Service®)