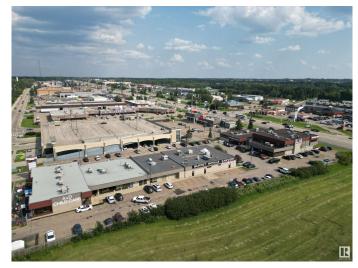

## **\$0**

Bedroom, Bathroom, 6,218 sqft Office on 0.00 Acres

Wye Commercial, Sherwood Park, AB

Lobby renovations complete! Exterior renovations are in progress! Four units available, with two located on the main floor and two on the second floor, offering spaces ranging from 922 to 2,335 sq ft ű. These units present fantastic opportunities for office or medical users. Conveniently situated next to the Strathcona Business Terminal, with easy access to the Anthony Henday, Sherwood Park Freeway, and Whitemud Drive.

# **Community Information**

Address # #100,104,200,201 937/957

Area Strathcona

Subdivision Wye Commercial

City Sherwood Park

Province AB

Postal Code T8A 4N6