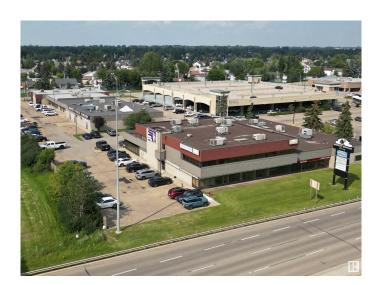

## **\$0**

Bedroom, Bathroom, 6,218 sqft Office on 0.00 Acres

Wye Commercial, Sherwood Park, AB

Lobby renovations complete! Exterior renovations are in progress! Four units available, with two located on the main floor and two on the second floor, offering spaces ranging from 922 to 2,335 sq ft ű. These units present fantastic opportunities for office or medical users. Conveniently situated next to the Strathcona Business Terminal, with easy access to the Anthony Henday, Sherwood Park Freeway, and Whitemud Drive.

# **Community Information**

Address # #100,104,200,201 937/957

Area Strathcona

Subdivision Wye Commercial

City Sherwood Park

Province AB

Postal Code T8A 4N6