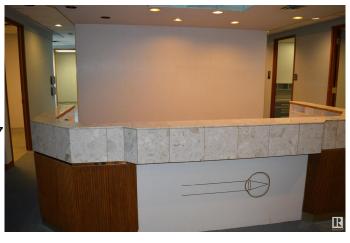

## **\$0**

Bedroom, Bathroom, 6,218 sqft Office on 0.00 Acres

Wye Commercial, Sherwood Park, AB

Lobby renovations complete! Exterior renovations are in progress! Four units available, with two located on the main floor and two on the second floor, offering spaces ranging from 922 to 2,335 sq ft ű. These units present fantastic opportunities for office or medical users. Conveniently situated next to the Strathcona Business Terminal, with easy access to the Anthony Henday, Sherwood Park Freeway, and Whitemud Drive.