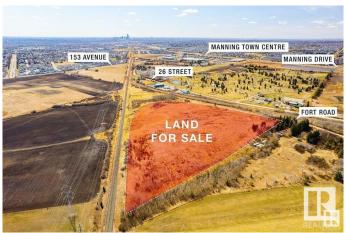

#### \$1,580,000

Bedroom, Bathroom, Land Commercial on 14.39 Acres

Gorman, Edmonton, AB

**VENDOR FINANCING AVAILABLE!!** INCREDIBLE VALUE!! PRICE REDUCED BY OVER \$500K: OFFERING 14.39 +/-ACRES OF PRIME LAND THAT BORDERS FORT ROAD ON THE NORTH AND 153 AVE TO THE SOUTH WITHIN A COUPLE OF MINUTES OF THE ANTHONY HENDAY AND 167 AVENUE! SITUATED IN THE PROPOSED GORMAN NEIGHBOURHOOD STRUCTURE PLAN AND CURRENTLY ZONED INDUSTRIAL RESERVE ZONE (AGI) HOWEVER WILL BE RE-ZONED IN THE **NEW GORMAN NEIGHBOURHOOD** COMMUNITY PLAN. Be on the ground floor of this new development with the best priced land in all of the area! Phase1 & Phase2 Environmental Available! PRICED TO SELL AND WILL NOT LAST! BOTH 16451 & 16403 FORT ROAD CAN BE SOLD TOGETHER MAKING IT A TOTTAL OF 25.5 +/- IN CITY **ACRES! GREAT GRAB & HOLD** INVESTMENT AND PERFECT LOCATION FOR SPORTS MUTLI COMPLEXES, COMMUNITY HALLS, PLACES OF WORSHIP, ETC.

## **Community Information**

Address 16403 Fort Rd Nw

Area Edmonton

Subdivision Gorman

City Edmonton

Province AB

Postal Code T5W 4C3