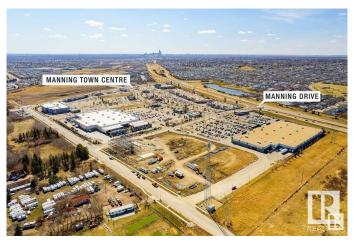

#### \$1,580,000

Bedroom, Bathroom, Land Commercial on 14.39 Acres

Gorman, Edmonton, AB

**VENDOR FINANCING AVAILABLE!!** INCREDIBLE VALUE!! PRICE REDUCED BY OVER \$500K: OFFERING 14.39 +/-ACRES OF PRIME LAND THAT BORDERS FORT ROAD ON THE NORTH AND 153 AVE TO THE SOUTH WITHIN A COUPLE OF MINUTES OF THE ANTHONY HENDAY AND 167 AVENUE! SITUATED IN THE PROPOSED GORMAN NEIGHBOURHOOD STRUCTURE PLAN AND CURRENTLY ZONED INDUSTRIAL RESERVE ZONE (AGI) HOWEVER WILL BE RE-ZONED IN THE **NEW GORMAN NEIGHBOURHOOD** COMMUNITY PLAN. Be on the ground floor of this new development with the best priced land in all of the area! Phase1 & Phase2 Environmental Available! PRICED TO SELL AND WILL NOT LAST! BOTH 16451 & 16403 FORT ROAD CAN BE SOLD TOGETHER MAKING IT A TOTTAL OF 25.5 +/- IN CITY **ACRES! GREAT GRAB & HOLD** INVESTMENT AND PERFECT LOCATION FOR SPORTS MUTLI COMPLEXES, COMMUNITY HALLS, PLACES OF WORSHIP, ETC.

## **Community Information**

Address 16403 Fort Rd Nw

Area Edmonton

Subdivision Gorman

City Edmonton

Province AB

Postal Code T5W 4C3