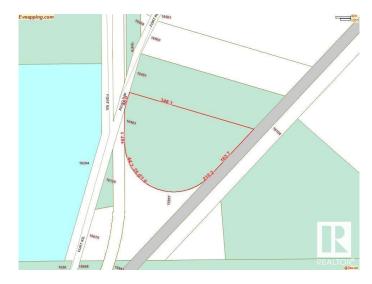

#### \$1,580,000

Bedroom, Bathroom, Land Commercial on 14.39 Acres

Gorman, Edmonton, AB

**VENDOR FINANCING AVAILABLE!!** INCREDIBLE VALUE!! PRICE REDUCED BY OVER \$500K: OFFERING 14.39 +/-ACRES OF PRIME LAND THAT BORDERS FORT ROAD ON THE NORTH AND 153 AVE TO THE SOUTH WITHIN A COUPLE OF MINUTES OF THE ANTHONY HENDAY AND 167 AVENUE! SITUATED IN THE PROPOSED GORMAN NEIGHBOURHOOD STRUCTURE PLAN AND CURRENTLY ZONED INDUSTRIAL RESERVE ZONE (AGI) HOWEVER WILL BE RE-ZONED IN THE **NEW GORMAN NEIGHBOURHOOD** COMMUNITY PLAN. Be on the ground floor of this new development with the best priced land in all of the area! Phase1 & Phase2 Environmental Available! PRICED TO SELL AND WILL NOT LAST! BOTH 16451 & 16403 FORT ROAD CAN BE SOLD TOGETHER MAKING IT A TOTTAL OF 25.5 +/- IN CITY **ACRES! GREAT GRAB & HOLD** INVESTMENT AND PERFECT LOCATION FOR SPORTS MUTLI COMPLEXES, COMMUNITY HALLS, PLACES OF WORSHIP, ETC.

#### **Essential Information**

MLS® # E4370576 Price \$1,580,000 Acres 14.39

Type Land Commercial

## **Community Information**

Address 16403 Fort Rd Nw

Area Edmonton

Subdivision Gorman

City Edmonton

Province AB

Postal Code T5W 4C3