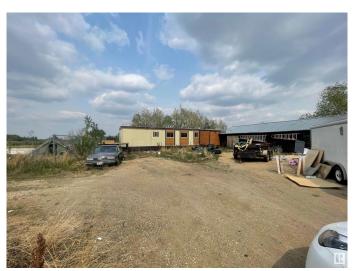

## \$1,900,000

1 Bedroom, 1.00 Bathroom, 1,217 sqft Single Family on 18.99 Acres

Rural North East Horse Hills, Edmonton, AB

Attention developers and investors! This exceptional 19 acre agricultural land on Fort Road in Edmonton is a rare gem with great development potential. Its prime location, coupled with a house on the property and a work shop. It presents a unique opportunity for future projects. Whether you're looking to build a commercial venture, residential community, or explore other development possibilities, this property offers ample space and strategic positioning for your vision. Don't miss out on this great opportunity.