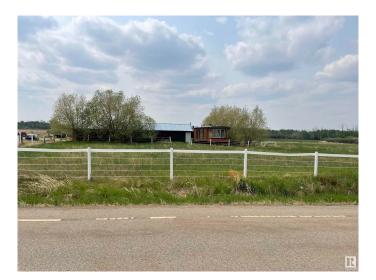

## \$1,900,000

1 Bedroom, 1.00 Bathroom, 1,217 sqft Single Family on 18.99 Acres

Rural North East Horse Hills, Edmonton, AB

Attention developers and investors! This exceptional 19 acre agricultural land on Fort Road in Edmonton is a rare gem with great development potential. Its prime location, coupled with a house on the property and a work shop. It presents a unique opportunity for future projects. Whether you're looking to build a commercial venture, residential community, or explore other development possibilities, this property offers ample space and strategic positioning for your vision. Don't miss out on this great opportunity.