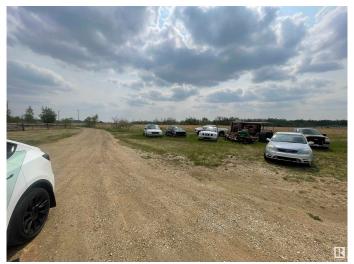

## \$1,900,000

1 Bedroom, 1.00 Bathroom, 1,217 sqft Single Family on 18.99 Acres

Rural North East Horse Hills, Edmonton, AB

Attention developers and investors! This exceptional 19 acre agricultural land on Fort Road in Edmonton is a rare gem with great development potential. Its prime location, coupled with a house on the property and a work shop. It presents a unique opportunity for future projects. Whether you're looking to build a commercial venture, residential community, or explore other development possibilities, this property offers ample space and strategic positioning for your vision. Don't miss out on this great opportunity.