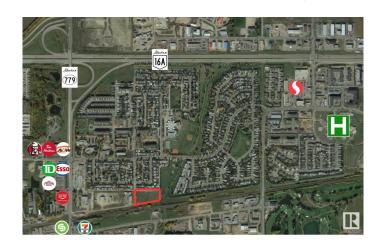

## \$698,000

Bedroom, Bathroom, Land Commercial on 2.41 Acres

None, Stony Plain, AB

RESIDENTIAL LAND ready for development or use as is. 2.41+/- acres of bare land. Within walking distance to 24 hour Freson Bros grocery store, medical professionals, health services, CoOp Gas Station, KFC, Tim Horton's, A&W, Safeway and hospital (Westview Health Centre) is nearby! Walking distance to Stony Plain's newly revitalized downtown. This property is zoned R6 -Residential Comprehensively Planned District, with the possibility of building high-density buildings; some previous testings and drawings available. This land is surrounded by single family homes and next to green space. This is an excellent location with Highways 16A and 779 in close proximity, getting around town is quick and easy!