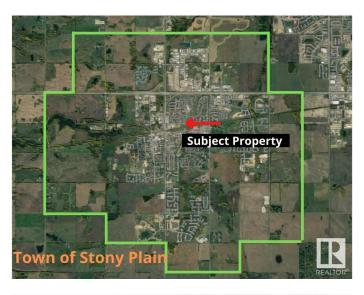

## \$698,000

Bedroom, Bathroom, Land Commercial on 2.41 Acres

None, Stony Plain, AB

RESIDENTIAL LAND ready for development or use as is. 2.41+/- acres of bare land. Within walking distance to 24 hour Freson Bros grocery store, medical professionals, health services, CoOp Gas Station, KFC, Tim Horton's, A&W, Safeway and hospital (Westview Health Centre) is nearby! Walking distance to Stony Plain's newly revitalized downtown. This property is zoned R6 -Residential Comprehensively Planned District, with the possibility of building high-density buildings; some previous testings and drawings available. This land is surrounded by single family homes and next to green space. This is an excellent location with Highways 16A and 779 in close proximity, getting around town is quick and easy!