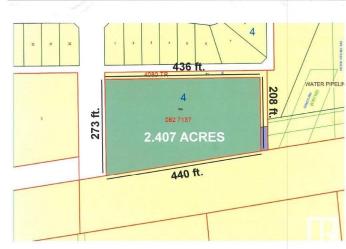

## \$698,000

Bedroom, Bathroom, Land Commercial on 2.41 Acres

None, Stony Plain, AB

RESIDENTIAL LAND ready for development or use as is. 2.41+/- acres of bare land. Within walking distance to 24 hour Freson Bros grocery store, medical professionals, health services, CoOp Gas Station, KFC, Tim Horton's, A&W, Safeway and hospital (Westview Health Centre) is nearby! Walking distance to Stony Plain's newly revitalized downtown. This property is zoned R6 -Residential Comprehensively Planned District, with the possibility of building high-density buildings; some previous testings and drawings available. This land is surrounded by single family homes and next to green space. This is an excellent location with Highways 16A and 779 in close proximity, getting around town is quick and easy!

MLS® # E4349441

Price \$698,000

Acres 2.41

Type Land Commercial