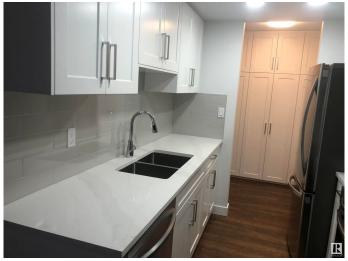

# \$180,000

2 Bedroom, 1.00 Bathroom, 926 sqft Condo / Townhouse on 0.00 Acres

Keheewin, Edmonton, AB

Unit is like NEW with over \$45,000.00 renovation just finished in May. Brand new vinyl prank flooring throughout; new clothes closets in foyer; kitchen upgraded with new contemporary cabinets, quartz countertops, sink & fixtures, and 4 brand new appliances; new ceramic tiles, and all new fixtures in bathroom; all new light fixtures through out; whole unit freshly painted; in-suite laundry room with new stacked washer & dryer, and storage shelves; sliding door to patio with extra storage room; located in a quiet neighbourhood across from a park/tennis courts; unit comes with U/G heated parking; close to schools, shopping & transportation;