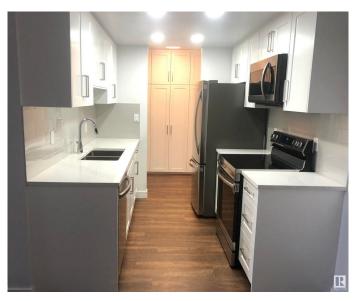

# \$180,000

2 Bedroom, 1.00 Bathroom, 926 sqft Condo / Townhouse on 0.00 Acres

Keheewin, Edmonton, AB

Unit is like NEW with over \$45,000.00 renovation just finished in May. Brand new vinyl prank flooring throughout; new clothes closets in foyer; kitchen upgraded with new contemporary cabinets, quartz countertops, sink & fixtures, and 4 brand new appliances; new ceramic tiles, and all new fixtures in bathroom; all new light fixtures through out; whole unit freshly painted; in-suite laundry room with new stacked washer & dryer, and storage shelves; sliding door to patio with extra storage room; located in a quiet neighbourhood across from a park/tennis courts; unit comes with U/G heated parking; close to schools, shopping & transportation;