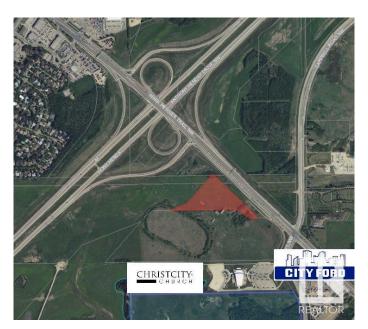

### \$2,151,000

Bedroom, Bathroom, Land Commercial on 7.17 Acres

Anthony Henday Mistatim, Edmonton, AB

7.17 acres of land with direct exposure to Mark Messier Trail which has approximately 32,500 AAVPD (2017). Easy access to Anthony Henday and St. Albert. Potential for commercial, industrial or urban service uses.

## **Community Information**

Address 15320 Mark Messier Tr Nw

Area Edmonton

Subdivision Anthony Henday Mistatim

City Edmonton

Province AB

Postal Code T6V 1H5