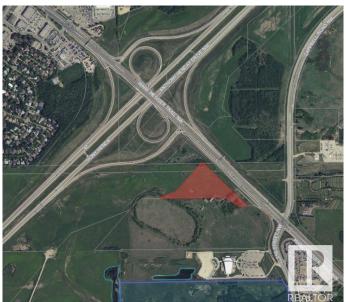

### \$2,151,000

Bedroom, Bathroom, Land Commercial on 7.17 Acres

Anthony Henday Mistatim, Edmonton, AB

7.17 acres of land with direct exposure to Mark Messier Trail which has approximately 32,500 AAVPD (2017). Easy access to Anthony Henday and St. Albert. Potential for commercial, industrial or urban service uses.

## **Community Information**

Address 15320 Mark Messier Tr Nw

Area Edmonton

Subdivision Anthony Henday Mistatim

City Edmonton

Province AB

Postal Code T6V 1H5