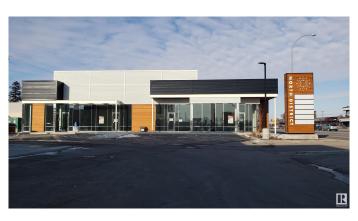

### \$641,500

Bedroom, Bathroom, 1,320 sqft Retail on 0.00 Acres

Lauderdale, Edmonton, AB

\*\*\*\*NEW PRICING \*\*\* Unique Owner/User & Leasing Opportunities with unit sizes ranging from 1,249 sq.ft.±. Join Circle K and other prominent retailers in an exciting redevelopment that will serve as a retail gateway to the north side of Edmonton. Building 3: Offers exceptional visibility and naming signage plus up to 1,000+ sq.ft. of exclusive use area idea for child care operators. Excellent access with multiple access/egress points and exposure along 97 Street with 44,900± VPD. Various opportunities for grocery, restaurants, cafés, furniture, professional services, health and medical businesses.