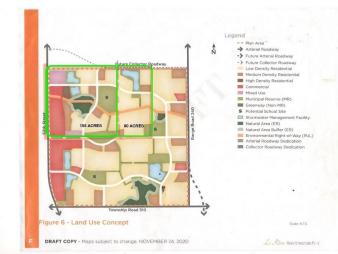

### \$9,000,000

Bedroom, Bathroom, Land Commercial on 81.00 Acres

Beaumont, Beaumont, AB

81 Acres. DEVELOPMENT LAND IN THE HIGHLY DESIRABLE AREA IN THE CITY of BEAUMONT. AREA STRUCTURE PLAN is APPROVED. 156 acres abutting on 50 st has commercial and residential zoning in the ASP. The owner completed numerous studies in preparation to apply to rezone the land. These studies are available to the purchaser. Irving Creek to the north, and a licensed waterway on the property. 50th street (hwy 814) is a new 4 lane hwy. Land can be sold separately or with the 156 acres to the west 4-24-51-1-NW. GST may be applicable. Land to the south has NSP. Land to the south has housing and commercial development built and being built. There is Water and Sewer on 50 st. To access maps and documents related to the ASP and NSP, you will find it at: www.beaumont.ab.ca/676/Le-Reve