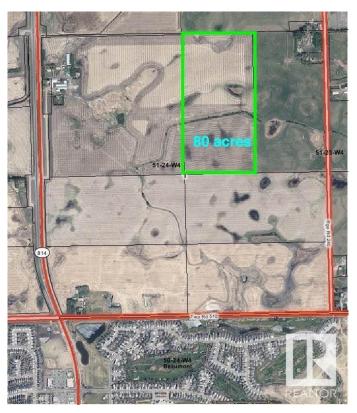

### \$9,000,000

Bedroom, Bathroom, Land Commercial on 81.00 Acres

Beaumont, Beaumont, AB

81 Acres. DEVELOPMENT LAND IN THE HIGHLY DESIRABLE AREA IN THE CITY of BEAUMONT. AREA STRUCTURE PLAN is APPROVED. 156 acres abutting on 50 st has commercial and residential zoning in the ASP. The owner completed numerous studies in preparation to apply to rezone the land. These studies are available to the purchaser. Irving Creek to the north, and a licensed waterway on the property. 50th street (hwy 814) is a new 4 lane hwy. Land can be sold separately or with the 156 acres to the west 4-24-51-1-NW. GST may be applicable. Land to the south has NSP. Land to the south has housing and commercial development built and being built. There is Water and Sewer on 50 st. To access maps and documents related to the ASP and NSP, you will find it at: www.beaumont.ab.ca/676/Le-Reve